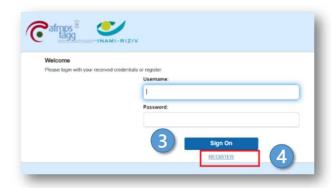

#### Logging on to the wifi network

- 3 If you have already received a username and password, fill it in and click "**Sign On**". Proceed to "Entering your credentials'
- 4 If you did not yet receive a username and password, click "Register" to request access to the network. Read the next step