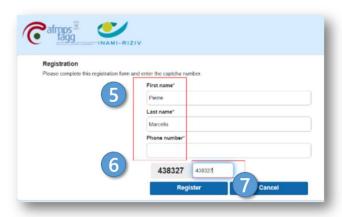

## Requesting your access (Register)

- **5** Choose a username, fill in your first name and your **mobile** phone number.
- **6** Repeat the 6 digit number that is shown to you on the screen
- **7** Click **Register**.