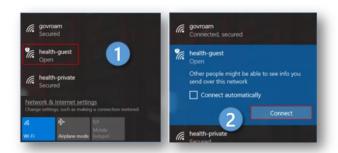

#### Choosing the correct wifi network

- Click on your wifi network icon in the bottom right corner of your screen. Select the **health-guest** wifi network.
- 2 Click the **Connect** button