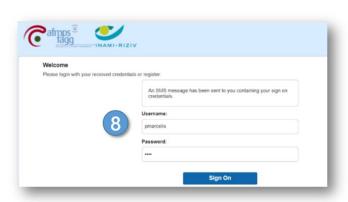

A text (SMS) message will be sent to your mobile phone containing your login credentials.

### Entering your credentials

8 Enter the username and password you have received via SMS and click "Sign On". You will now be admitted to the Health-Guest WIFI network